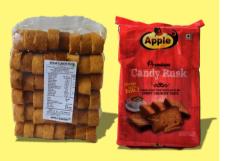

WEIGHT

1KG.

PACK

6 JAR

WHOLSALE PRICE

CANDY RUSK

WEIGHT

125cm

| Product Name                  | Weight | Packets    | Per box |
|-------------------------------|--------|------------|---------|
|                               |        | per box    | Price   |
| Premium Rusk                  | 70gm   | 36 packets | 280/-   |
| Premium Rusk                  | 70gm   | 24 packets | 186/-   |
| Elaichi Rusk                  | 70gm   | 36 packets | 280/-   |
| Elaichi Rusk                  | 70gm   | 24 packets | 186/-   |
| Kesar Elaichi Rusk            | 500gm  | 12 packets | 600/-   |
| Makkhan Rusk (Jar)            | 1kg    | 6 Jars     | 840/-   |
| Candy Rusk                    | 125gm  | 24 packets | 312/-   |
| Mawa Rusk                     | 2kg +  | 205ng.     | 170/-   |
| Tilli Butter Rusk             | 300gm  | 20 packets | 520/-   |
| Tilli Butter toats ( D shape) | 300gm  | 10 packets | 300     |
| Pista Rusk                    | 300gm  | 20 packets | 480     |