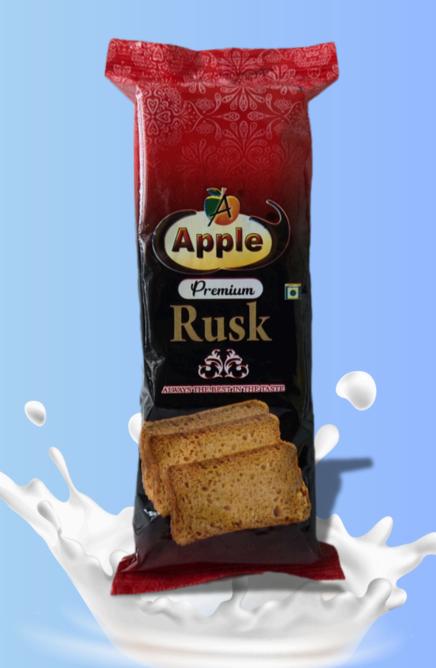

| Product Name                  | Weight | Packets    | Per box |
|-------------------------------|--------|------------|---------|
|                               |        | per box    | Price   |
| Premium Rusk                  | 70gm   | 36 packets | 280/-   |
| Premium Rusk                  | 70gm   | 24 packets | 186/-   |
| Elaichi Rusk                  | 70gm   | 36 packets | 280/-   |
| Elaichi Rusk                  | 70gm   | 24 packets | 186/-   |
| Kesar Elaichi Rusk            | 500gm  | 12 packets | 600/-   |
| Makkhan Rusk (Jar)            | 1kg    | 6 Jars     | 840/-   |
| Candy Rusk                    | 125gm  | 24 packets | 312/-   |
| Mawa Rusk                     | 2kg +  | 205ng.     | 170/-   |
| Tilli Butter Rusk             | 300gm  | 20 packets | 520/-   |
| Tilli Butter toats ( D shape) | 300gm  | 10 packets | 300     |
| Pista Rusk                    | 300gm  | 20 packets | 480     |