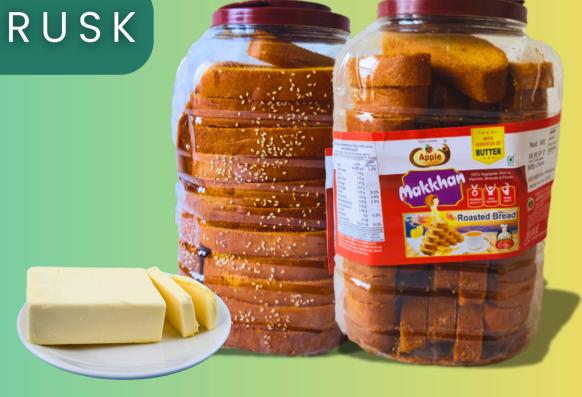

WEIGHT

1KG.

PACK

6 JAR

WHOLSALE PRICE

CANDY RUSK

WEIGHT

125cm

| Product Name                  | Weight | Packets    | Per box |
|-------------------------------|--------|------------|---------|
|                               |        | per box    | Price   |
| Premium Rusk                  | 70gm   | 36 packets | 280/-   |
| Premium Rusk                  | 70gm   | 24 packets | 186/-   |
| Elaichi Rusk                  | 70gm   | 36 packets | 280/-   |
| Elaichi Rusk                  | 70gm   | 24 packets | 186/-   |
| Kesar Elaichi Rusk            | 500gm  | 12 packets | 600/-   |
| Makkhan Rusk (Jar)            | 1kg    | 6 Jars     | 840/-   |
| Candy Rusk                    | 125gm  | 24 packets | 312/-   |
| Mawa Rusk                     | 2kg +  | 205ng.     | 170/-   |
| Tilli Butter Rusk             | 300gm  | 20 packets | 520/-   |
| Tilli Butter toats ( D shape) | 300gm  | 10 packets | 300     |
| Pista Rusk                    | 300gm  | 20 packets | 480     |