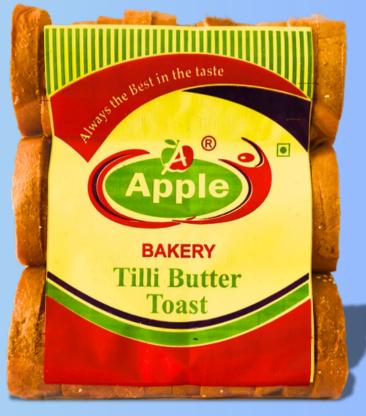

PACKET

WHOLSALE PRICE

TILLI BUTTER TOAST

**WEIGHT** 

**300GM** 

PACK

10

PACKET