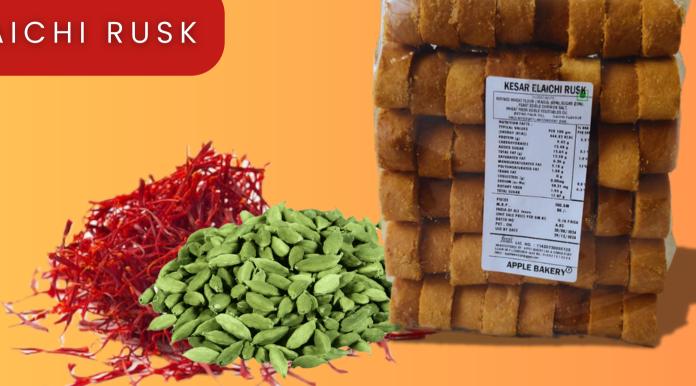

KESAR ELAICHI RUSK

WEIGHT

500GM

PACK

12

PACKETS

WHOLSALE PRICE

MAKKHAN RUSK

| Product Name                  | Weight | Packets    | Per box |
|-------------------------------|--------|------------|---------|
|                               |        | per box    | Price   |
| Premium Rusk                  | 70gm   | 36 packets | 280/-   |
| Premium Rusk                  | 70gm   | 24 packets | 186/-   |
| Elaichi Rusk                  | 70gm   | 36 packets | 280/-   |
| Elaichi Rusk                  | 70gm   | 24 packets | 186/-   |
| Kesar Elaichi Rusk            | 500gm  | 12 packets | 600/-   |
| Makkhan Rusk (Jar)            | 1kg    | 6 Jars     | 840/-   |
| Candy Rusk                    | 125gm  | 24 packets | 312/-   |
| Mawa Rusk                     | 2kg +  | 205ng.     | 170/-   |
| Tilli Butter Rusk             | 300gm  | 20 packets | 520/-   |
| Tilli Butter toats ( D shape) | 300gm  | 10 packets | 300     |
| Pista Rusk                    | 300gm  | 20 packets | 480     |